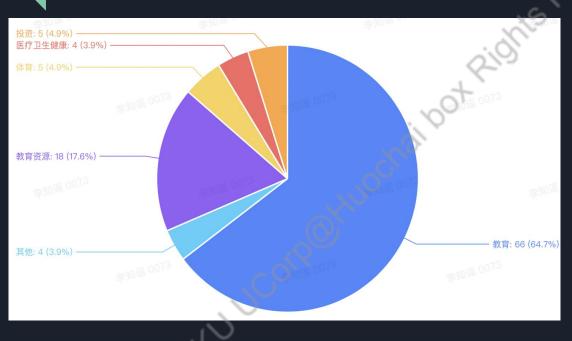

## Project types

- Education (Service): 64.7%
- Investment: 4.9%
- Education Facility: 17.6%
- Sports: 4.9%

SOLO

- Medical and Health: 3.9%
- Others: 3.9%